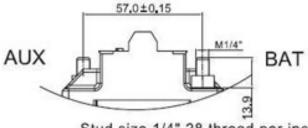

## MARINE BREAKER GCA SERIES

48.5±0.15

С

Stud size,1/4",28 thread per inch Use ring terminals

Scale : mm