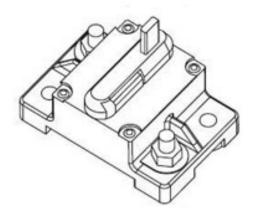

## MARINE BREAKER GCA SERIES

48.5±0.15

С

Stud size,1/4",28 thread per inch Use ring terminals

Scale : mm