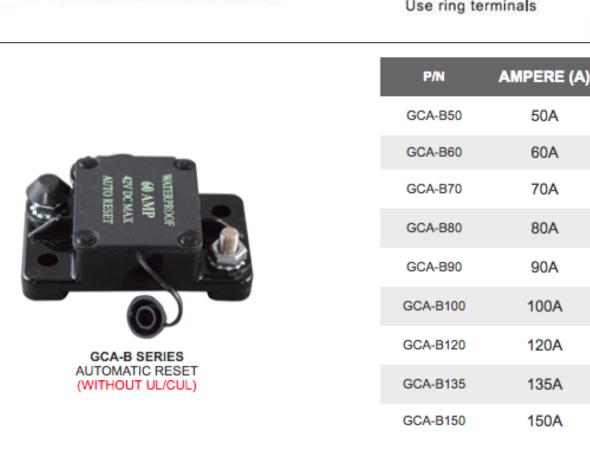

## MARINE BREAKER GCA SERIES

|          | P/N     | AMPERE (A) |
|----------|---------|------------|
| <image/> | GCA-50  | 50A        |
|          | GCA-60  | 60A        |
|          | GCA-70  | 70A        |
|          | GCA-80  | 80A        |
|          | GCA-90  | 90A        |
|          | GCA-100 | 100A       |
|          | GCA-120 | 120A       |
|          | GCA-135 | 135A       |
|          | GCA-150 | 150A       |
|          | GCA-180 | 180A       |
|          | GCA-200 | 200A       |
|          | P/N     | AMPERE (A) |

| P/N      | AMPERE (A) |  |
|----------|------------|--|
| GCA-A50  | 50A        |  |
| GCA-A60  | 60A        |  |
| GCA-A70  | 70A        |  |
| GCA-A80  | 80A        |  |
| GCA-A90  | 90A        |  |
| GCA-A100 | 100A       |  |
| GCA-A120 | 120A       |  |
| GCA-A135 | 135A       |  |
| GCA-A150 | 150A       |  |
| GCA-A200 | 200A       |  |
|          |            |  |