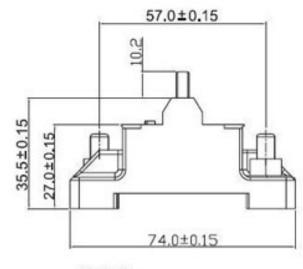

## MARINE BREAKER GCA SERIES

48.5±0.15

С

Stud size,1/4",28 thread per inch Use ring terminals

Scale : mm