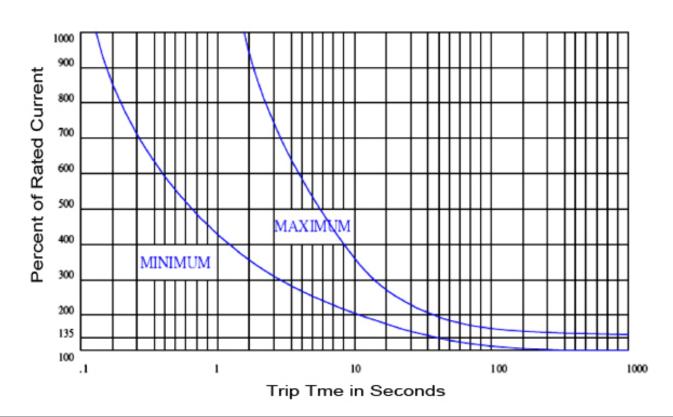

## Trip Time Delay Curve

## OVERLOAD PERCENTAGE

| 100%   | 135%           | 200%      | 300%      |
|--------|----------------|-----------|-----------|
| NOTRIP | TRIP IN 30 MIN | 12-45 sec | 3.5-15sec |

| P/N      | AMPERE (A) |
|----------|------------|
| GCB-B30  | 30A        |
| GCB-B40  | 40A        |
| GCB-B50  | 50A        |
| GCB-B60  | 60A        |
| GCB-B70  | 70A        |
| GCB-B80  | 80A        |
| GCB-B90  | 90A        |
| GCB-B100 | 100A       |
| GCB-B120 | 120A       |
| GCB-B135 | 135A       |
| GCB-B150 | 150A       |