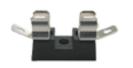

## Spec:

- Rating 10A 250Vac (UL, CUL)
- Fuse Dimension: 5x20mm
- PCB mounting
- Housing: PBT (UL94V-2))

FH1-206W

#### Spec:

- Rating 10A 250Vac (UL, CUL)
- Fuse Dimension: 5x20mm
- PCB mounting
- Housing: PBT (UL94V-2)

FH1-206Z

mounting hole

#### Spec:

- Rating 10A 250Vac (UL, CUL)
- Fuse Dimension: 5x20mm
- PCB mounting
- Housing: PBT (UL94V-2)