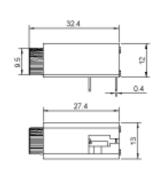

## Spec:

- Rating 10A 250Vac (UL, CUL)
- Fuse Dimension: 5x20mm
- PCB mounting
- Housing: PBT (UL94V-2))

FH1-206W

#### Spec:

- Rating 10A 250Vac (UL, CUL)
- Fuse Dimension: 5x20mm
- PCB mounting
- Housing: PBT (UL94V-2)

FH1-206Z

mounting hole