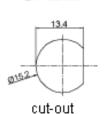

# FUSE HOLDER Panel PCB Mount



FH1-12M





cut-out

#### Spec:

- Rating 10A 250Vac (UL, CUL)
- Terminal: 4.0 (0.156") solder
- Fuse Dimension: 5x20mm
- Mounting: nut
- Housing: PBT (UL94V-0)
- Panel thickness: max. 4.5mm



FH1-13







**2U**Us

# Spec:

- Rating 10A 250Vac (UL, CUL)
- Terminal: 4.2 (0.163") solder
- Fuse Dimension: 6.4x30mm
- Mounting: nut
- Housing: PBT (UL94V-0)
- Panel thickness: max. 4.5mm



FH1-B-MW







### Spec:

- Rating 10A 250Vac (UL, CUL)
- Terminal: 4.0 (0.156") solder
- Fuse Dimension: 5x20mm
- Mounting: nut
- Housing: PBT (UL94V-2)
- Panel thickness: max. 4.5mm



FH1-S-MZ







#### Spec:

- Rating 10A 250Vac (UL, CUL)
- Terminal: 4.0 (0.156") solder
- Fuse Dimension: 5x20mm
- Mounting: nut
- Housing: PBT (UL94V-2)
- Panel thickness: max. 4.5mm

# **FUSE HOLDER Panel PCB Mount**



FH1-2







#### Spec:

- Rating 10A 250Vac (UL, CUL)
- Terminal: 4.8 (187) QC pin
- Fuse Dimension: 6x30mm
- Mounting: nut
- Housing: PBT (UL94V-2)
- Panel thickness: max. 4.5mm



FH1-200C





mountin