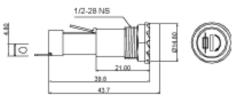

#### Spec:

- Rating 10A 250Vac (UL, CUL)
- Terminal: 4.0 (0.156") solder
- Fuse Dimension: 5x20mm
- Mounting: nut
- Housing: PBT (UL94V-0)
- Panel thickness: max. 4.5mm

FH1-13

**2U**Us