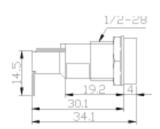

## Spec:

- Rating 15A 250Vac (UL, CUL)
- Terminal: 4.8 (187) QC pin
- Fuse Dimension: 5x20mm
- Mounting: nut
- Housing: PBT (UL94V-2)

FH201-9

Straight terminal: FH201-9-PZ Horizontal termianl: FH201-9-PW

Spec:

- Rating 15A 250Vac (UL, CUL)
- Terminal: 4.8 (187) QC pin
- Fuse Dimension: 6x30mm
- Mounting: nut
- Housing: Phenolic (UL94V-0)
- Panel thickness: max. 4.5mm