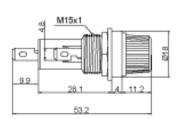

# FUSE HOLDER Panel PCB Mount

FH1-12M

cut-out

#### Spec:

- Rating 10A 250Vac (UL, CUL)
- Terminal: 4.0 (0.156") solder
- Fuse Dimension: 5x20mm
- Mounting: nut
- Housing: PBT (UL94V-0)
- Panel thickness: max. 4.5mm

FH1-13

**2U**Us