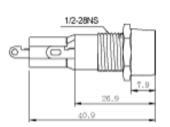

# FUSE HOLDER Panel PCB Mount

FH-201

cut-out

## Spec:

- Rating 15A 250Vac (UL, CUL)
- Terminal: 4.8 (187) QC pin
- Fuse Dimension: 5x20mm
- Mounting: nut
- Housing: PBT (UL94V-2)

FH201-9

Straight terminal: FH201-9-PZ Horizontal termianl: FH201-9-PW