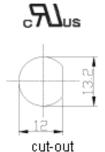

# FUSE HOLDER Panel PCB Mount



FH1-12M





cut-out

#### Spec:

- Rating 10A 250Vac (UL, CUL)
- Terminal: 4.0 (0.156") solder
- Fuse Dimension: 5x20mm
- Mounting: nut
- Housing: PBT (UL94V-0)
- Panel thickness: max. 4.5mm



FH1-13







**2U**Us

# Spec:

- Rating 10A 250Vac (UL, CUL)
- Terminal: 4.2 (0.163") solder
- Fuse Dimension: 6.4x30mm
- Mounting: nut
- Housing: PBT (UL94V-0)
- Panel thickness: max. 4.5mm



FH1-B-MW







### Spec:

- Rating 10A 250Vac (UL, CUL)
- Terminal: 4.0 (0.156") solder
- Fuse Dimension: 5x20mm
- Mounting: nut
- Housing: PBT (UL94V-2)
- Panel thickness: max. 4.5mm



FH1-S-MZ







#### Spec:

- Rating 10A 250Vac (UL, CUL)
- Terminal: 4.0 (0.156") solder
- Fuse Dimension: 5x20mm
- Mounting: nut
- Housing: PBT (UL94V-2)
- Panel thickness: max. 4.5mm

# **FUSE HOLDER Panel PCB Mount**



FH1-2







#### Spec:

- Rating 10A 250Vac (UL, CUL)
- Terminal: 4.8 (187) QC pin
- Fuse Dimension: 6x30mm
- Mounting: nut
- Housing: PBT (UL94V-2)
- Panel thickness: max. 4.5mm



FH1-200C





mounting hole

## Spec:

- Rating 10A 250Vac (UL, CUL)
- Fuse Dimension: 5x20mm
- PCB mounting
- Housing: PBT (UL94V-2))



FH1-206W







#### Spec:

- Rating 10A 250Vac (UL, CUL)
- Fuse Dimension: 5x20mm
- PCB mounting
- Housing: PBT (UL94V-2)



FH1-206Z







mounting hole

#### Spec:

- Rating 10A 250Vac (UL, CUL)
- Fuse Dimension: 5x20mm
- PCB mounting
- Housing: PBT (UL94V-2)

# FU