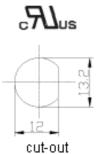

# FUSE HOLDER Panel PCB Mount

FH-201

cut-out

## Spec:

- Rating 15A 250Vac (UL, CUL)
- Terminal: 4.8 (187) QC pin
- Fuse Dimension: 5x20mm
- Mounting: nut
- Housing: PBT (UL94V-2)

FH201-9

Straight terminal: FH201-9-PZ Horizontal termianl: FH201-9-PW