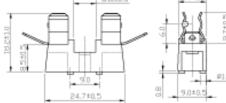

# FUSE HOLDER Panel PCB Mount

FH-201

cut-out

## Spec:

- Rating 15A 250Vac (UL, CUL)
- Terminal: 4.8 (187) QC pin
- Fuse Dimension: 5x20mm
- Mounting: nut
- Housing: PBT (UL94V-2)

FH201-9

Straight terminal: FH201-9-PZ Horizontal termianl: FH201-9-PW