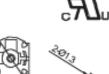

# FUSE HOLDER Panel PCB Mount

FH-201

cut-out

## Spec:

- Rating 15A 250Vac (UL, CUL)
- Terminal: 4.8 (187) QC pin
- Fuse Dimension: 5x20mm
- Mounting: nut
- Housing: PBT (UL94V-2)

FH201-9

Straight terminal: FH201-9-PZ Horizontal termianl: FH201-9-PW