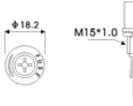

#### Spec:

- Rating 10A 250Vac (UL, CUL)
- Terminal: 4.0 (0.156") solder
- Fuse Dimension: 5x20mm
- Mounting: nut
- Housing: PBT (UL94V-0)
- Panel thickness: max. 4.5mm

FH1-13

**2U**Us