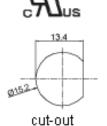

L)
- Terminal: 4.8 (187) QC pin
- Fuse Dimension: 6x30mm
- Mounting: nut
- Housing: PBT (UL94V-2)
- Panel thickness: max. 4.5mm



FH1-200C





mounting hole

## Spec:

- Rating 10A 250Vac (UL, CUL)
- Fuse Dimension: 5x20mm
- PCB mounting
- Housing: PBT (UL94V-2))



FH1-206W







#### Spec:

- Rating 10A 250Vac (UL, CUL)
- Fuse Dimension: 5x20mm
- PCB mounting
- Housing: PBT (UL94V-2)



FH1-206Z







mounting hole

#### Spec:

- Rating 10A 250Vac (UL, CUL)
- Fuse Dimension: 5x20mm
- PCB mounting
- Housing: PBT (UL94V-2)

# FUSE HOLDER Panel PCB Mount







FH-201

cut-out

## Spec:

- Rating 15A 250Vac (UL, CUL)
- Terminal: 4.8 (187) QC pin
- Fuse Dimension: 5x20mm
- Mounting: nut
- Housing: PBT (UL94V-2)



FH201-9



Straight terminal: FH201-9-PZ Horizontal termianl: FH201-9-PW



Spec:

- Rating 15A 250Vac (UL, CUL)
- Terminal: 4.8 (187) QC pin
- Fuse Dimension: 6x30mm
- Mounting: nut
- Housing: Phenolic (UL94V-0)
- Panel thickness: max. 4.5mm