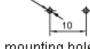

#### Spec:

- Rating 10A 250Vac (UL, CUL)
- Terminal: 4.8 (187) QC pin
- Fuse Dimension: 6x30mm
- Mounting: nut
- Housing: PBT (UL94V-2)
- Panel thickness: max. 4.5mm

FH1-200C

mounting hole