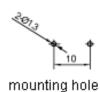

#### Spec:

- Rating 10A 250Vac (UL, CUL)
- Terminal: 4.8 (187) QC pin
- Fuse Dimension: 6x30mm
- Mounting: nut
- Housing: PBT (UL94V-2)
- Panel thickness: max. 4.5mm

FH1-200C

mounting hole