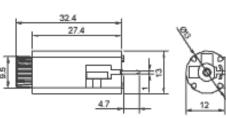

## Spec:

- Rating 10A 250Vac (UL, CUL)
- Fuse Dimension: 5x20mm
- PCB mounting
- Housing: PBT (UL94V-2))

FH1-206W

#### Spec:

- Rating 10A 250Vac (UL, CUL)
- Fuse Dimension: 5x20mm
- PCB mounting
- Housing: PBT (UL94V-2)

FH1-206Z

mounting hole

#### Spec:

- Rating 10A 250Vac (UL, CUL)
- Fuse Dimension: 5x20mm
- PCB mounting
- Housing: PBT (UL94V-2)