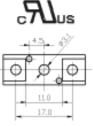

Spec:

- Rating 15A 250Vac (UL, CUL)
- Terminal: 4.8 (187) QC pin
- Fuse Dimension: 6x30mm
- Mounting: nut
- Housing: Phenolic (UL94V-0)
- Panel thickness: max. 4.5mm