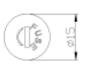

# FUSE HOLDER Panel PCB Mount



FH1-12M





cut-out

#### Spec:

- Rating 10A 250Vac (UL, CUL)
- Terminal: 4.0 (0.156") solder
- Fuse Dimension: 5x20mm
- Mounting: nut
- Housing: PBT (UL94V-0)
- Panel thickness: max. 4.5mm



FH1-13







**2U**Us

# Spec:

- Rating 10A 250Vac (UL, CUL)
- Terminal: 4.2 (0.163") solder
- Fuse Dimension: 6.4x30mm
- Mounting: nut
- Housing: PBT (UL94V-0)
- Panel thickness: max. 4.5mm



FH1-B-MW







### Spec:

- Rating 10A 250Vac (UL, CUL)
- Terminal: 4.0 (0.156") solder
- Fuse Dimension: 5x20mm
- Mounting: nut
- Housing: PBT (UL94V-2)
- Panel thickness: max. 4.5mm



FH1-S-MZ







#### Spec:

- Rating 10A 250Vac (UL, CUL)
- Terminal: 4.0 (0.156") solder
- Fuse Dimension: 5x20mm
- Mounting: nut
- Housing: PBT (UL94V-2)
- Panel thickness: max. 4.5mm

# **FUSE HOLDER Panel PCB Mount**



FH1-2







#### Spec:

- Rating 10A 250Vac (UL, CUL)
- Terminal: 4.8 (187) QC pin
- Fuse Dimension: 6x30mm
- Mounting: nut
- Housing: PBT (UL94V-2)
- Panel thickness: max. 4.5mm



FH1-200C





mounting hole

## Spec:

- Rating 10A 250Vac (UL, CUL)
- Fuse Dimension: 5x20mm
- PCB mounting
- Housing: PBT (UL94V-2))



FH1-206W







#### Spec:

- Rating 10A 250Vac (UL, CUL)
- Fuse Dimension: 5x2