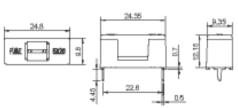

#### Spec:

- Rating 10A 250Vac (UL, CUL)
- Terminal: 4.8 (187) QC pin
- Fuse Dimension: 6x30mm
- Mounting: nut
- Housing: PBT (UL94V-2)
- Panel thickness: max. 4.5mm

FH1-200C

mounting hole