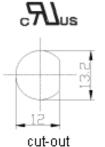

#### Spec:

- Rating 10A 250Vac (UL, CUL)
- Terminal: 4.0 (0.156") solder
- Fuse Dimension: 5x20mm
- Mounting: nut
- Housing: PBT (UL94V-0)
- Panel thickness: max. 4.5mm

FH1-13

**2U**Us