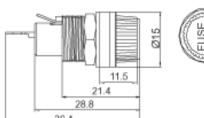

# **FUSE HOLDER Panel PCB Mount**

FH1-2

#### Spec:

- Rating 10A 250Vac (UL, CUL)
- Terminal: 4.8 (187) QC pin
- Fuse Dimension: 6x30mm
- Mounting: nut
- Housing: PBT (UL94V-2)
- Panel thickness: max. 4.5mm

FH1-200C

mounting hole