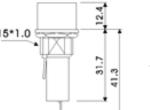

# FUSE HOLDER Panel PCB Mount

FH1-12M

cut-out

#### Spec:

- Rating 10A 250Vac (UL, CUL)
- Terminal: 4.0 (0.156") solder
- Fuse Dimension: 5x20mm
- Mounting: nut
- Housing: PBT (UL94V-0)
- Panel thickness: max. 4.5mm

FH1-13

**2U**Us