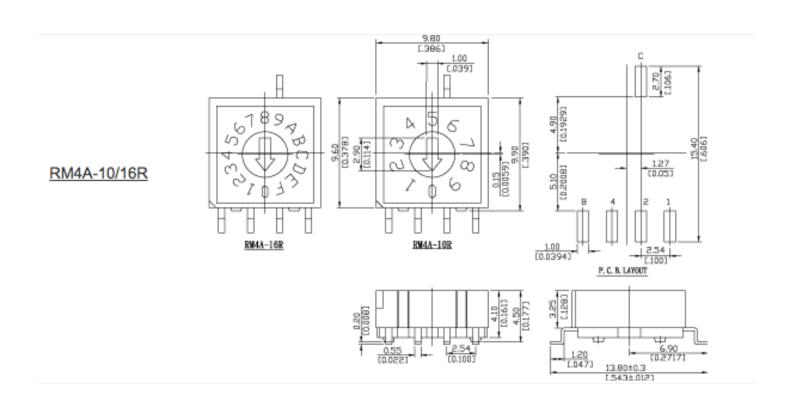

## DIP SWITCH RM, RV, RH SERIES

- Mechanical Life: 20,000 steps, 200m Ohm max.
- Operational Force: 200gf
- Operating Temp.: -40~85 degrees in Celsius
- Non-switching rating: 100mA,50VDC.
- Switching rating: 25mA, 24VDC.
- · Contact resistance: 100m Ohm max. at initial.
- · Insulation resistance: 100M ohm min at 250VDC
- Dielectric strength: 250VAC/1minute.
- · Base&Cover: UL94V-0 Nylon, black color
- Actuator: UL94V-0 LCP Thermoplastic, white color
- · Contact : Copper alloy with gold plated over nickel
- · Terminals : Brass with gold plated

## How to order:

| SERIES TERMI<br>SYMBOL | WAL TYPE TER | RMINALS ACTUATOR 1               | TYPE TERMINAL  | NUMBER OF<br>STEPS | REAL CODES | PACKAGE STYLE                    |
|------------------------|--------------|----------------------------------|----------------|--------------------|------------|----------------------------------|
| H THR                  | OUGHHOLE 4   | 4X1 RECESSED                     | A GOLD PLA     | TED 10 10 STEP     | s R        | TUBE                             |
| V RIGH<br>M S.M.T      | T ANGLE 2    | 30(3 H HIGHT ACT<br>30(2 M 3.2mm | UATOR OVER NIC | EL 16 16 STEP      | 3          | T/R TAPE & REEL<br>(FOR RM ONLY) |

## DIP SWITCH RM, RV, RH SERIES