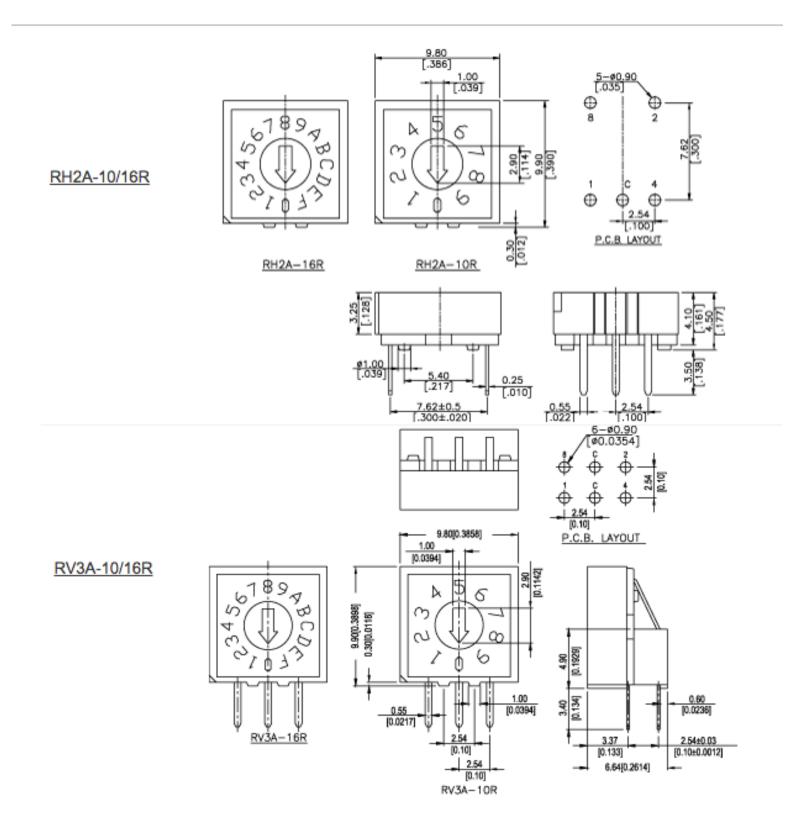

## DIP SWITCH RM, RV, RH SERIES

- Mechanical Life: 20,000 steps, 200m Ohm max.
- Operational Force: 200gf
- Operating Temp.: -40~85 degrees in Celsius
- Non-switching rating: 100mA,50VDC.
- Switching rating: 25mA, 24VDC.
- · Contact resistance: 100m Ohm max. at initial.
- · Insulation resistance: 100M ohm min at 250VDC
- Dielectric strength: 250VAC/1minute.
- · Base&Cover: UL94V-0 Nylon, black color
- Actuator: UL94V-0 LCP Thermoplastic, white color
- · Contact : Copper alloy with gold plated over nickel
- · Terminals : Brass with gold plated

## How to order:

| SERIES TERMI<br>SYMBOL | WAL TYPE TER | RMINALS ACTUATOR 1               | TYPE TERMINAL  | NUMBER OF<br>STEPS | REAL CODES | PACKAGE STYLE                    |
|------------------------|--------------|----------------------------------|----------------|--------------------|------------|----------------------------------|
| H THR                  | OUGHHOLE 4   | 4X1 RECESSED                     | A GOLD PLA     | TED 10 10 STEP     | s R        | TUBE                             |
| V RIGH<br>M S.M.T      | T ANGLE 2    | 30(3 H HIGHT ACT<br>30(2 M 3.2mm | UATOR OVER NIC | EL 16 16 STEP      | 3          | T/R TAPE & REEL<br>(FOR RM ONLY) |

## DIP SWITCH RM, RV, RH SERIES